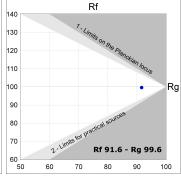

## **KOMBIC 100 SUT**

K11ST2023RW927NMB

KOMBIC 100 SUT 2000 IP23 9VWW RF WFL M/B Description: Finish: metalized polycarbonate mate Weight: 502 g Installation: Suspended **TECHNICAL SPECIFICATIONS:** 

Light output: 1.710 lm °K: 2700 Plum: 21,6W CRI: 90 Efficacy: 79,1 lm/w R9: 58 Type: СОВ MacAdam: 3