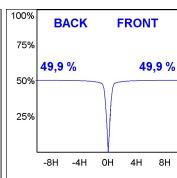

## **PHOTOMETRIC DATA:**

K11ST2023RW927NMB  $\eta = 100\%$ 

Imax = 1215 cd/klm

UTE: 1,00A

CIE: 94 97 99 100 100