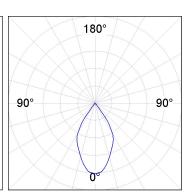

## **PHOTOMETRIC DATA:**

K11ST2023RW927NMB  $\eta = 100\%$ 

Imax = 1215 cd/klm

UTE: 1,00A

CIE: 94 97 99 100 100