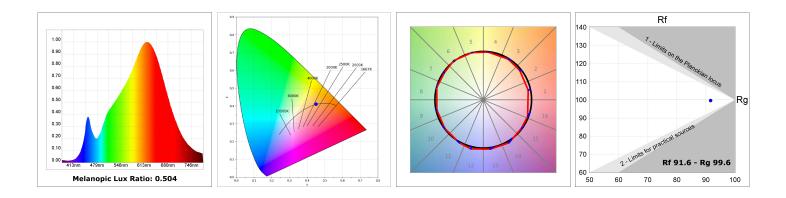

### **TECHNICAL SPECIFICATIONS:**

| Light output: | 1.568 lm                 | ⁰K :          | 2700             |
|---------------|--------------------------|---------------|------------------|
| Plum:         | 21,6W                    | CRI :         | 90               |
| Efficacy:     | 72,5 lm/w                | R9 :          | 58               |
| Туре:         | СОВ                      | MacAdam:      | 3                |
| LED Lifetime: | 50.000 L80 B10 (Ta=25⁰C) | Power Supply: | 220-240V 50/60Hz |
| Power:        | 13W                      | Gear:         | Electronic       |

#### **PHOTOMETRIC DATA :**

LAMP reserves the right to change the technical specifications of their products. These changes will allow the continual improvement of the products and will also ensure the conformity to current legal changes. Updated information is always available in our website www.lamp.es