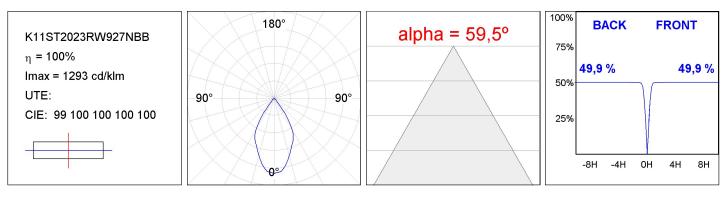

### **TECHNICAL SPECIFICATIONS:**

| Light output: | 1.568 lm                 | ⁰K :          | 2700             |
|---------------|--------------------------|---------------|------------------|
| Plum:         | 21,6W                    | CRI :         | 90               |
| Efficacy:     | 72,5 lm/w                | R9 :          | 58               |
| Туре:         | СОВ                      | MacAdam:      | 3                |
| LED Lifetime: | 50.000 L80 B10 (Ta=25⁰C) | Power Supply: | 220-240V 50/60Hz |
| Power:        | 13W                      | Gear:         | Electronic       |

#### **PHOTOMETRIC DATA :**

LAMP reserves the right to change the technical specifications of their products. These changes will allow the continual improvement of the products and will also ensure the conformity to current legal changes. Updated information is always available in our website www.lamp.es