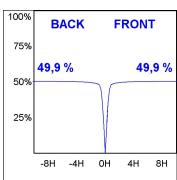

## **PHOTOMETRIC DATA:**

K11ST2023RW927DWB

 $\eta = 100\%$ 

lmax = 1215 cd/klm

UTE: 1,00A

CIE: 94 97 99 100 100

Data according to regulations 2019/2020/EU and 2019/2015/EU