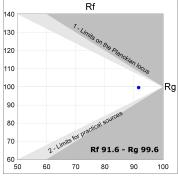

## **PHOTOMETRIC DATA:**

K11ST2023RW927DWB

 $\eta = 100\%$ 

lmax = 1215 cd/klm

UTE: 1,00A

CIE: 94 97 99 100 100

Data according to regulations 2019/2020/EU and 2019/2015/EU