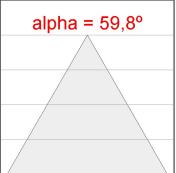

## **PHOTOMETRIC DATA:**

K11ST2023RW927DWB

 $\eta = 100\%$ 

lmax = 1215 cd/klm

UTE: 1,00A

CIE: 94 97 99 100 100

Data according to regulations 2019/2020/EU and 2019/2015/EU