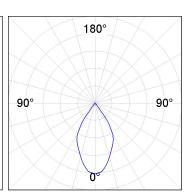

## **PHOTOMETRIC DATA:**

K11ST2023RW927DWB

 $\eta = 100\%$ 

lmax = 1215 cd/klm

UTE: 1,00A

CIE: 94 97 99 100 100

Data according to regulations 2019/2020/EU and 2019/2015/EU