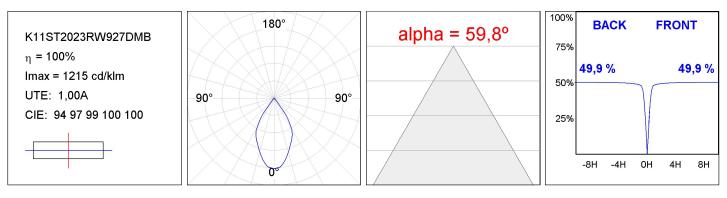

## **KOMBIC 100 SUT**

K11ST2023RW927DMB

Description:

Weight: 712 g

Installation: Recessed

## **TECHNICAL SPECIFICATIONS:**

| Light output: | 1.710 lm                 | ⁰К:           | 2700             |
|---------------|--------------------------|---------------|------------------|
| Plum:         | 20W                      | CRI :         | 90               |
| Efficacy:     | 85,4 lm/w                | R9 :          | 58               |
| Туре:         | СОВ                      | MacAdam:      | 3                |
| LED Lifetime: | 50.000 L80 B10 (Ta=25°C) | Power Supply: | 220-240V 50/60Hz |
| Power:        | 13W                      | Gear:         | Adjustable DALI  |

## **KOMBIC 100 SUT**

K11ST2023RW927DMB

KOM 100 SUT 2000 IP23 9VWW RF WFL DA M/B

## **PHOTOMETRIC DATA :**

LAMP reserves the right to change the technical specifications of their products. These changes will allow the continual improvement of the products and will also ensure the conformity to current legal changes. Updated information is always available in our website www.lamp.es