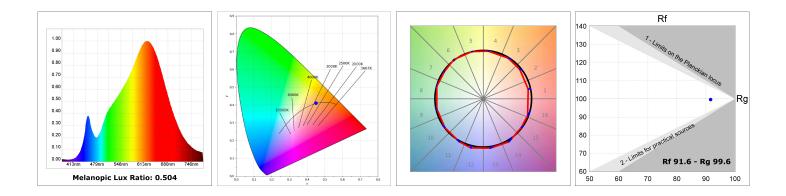

## **TECHNICAL SPECIFICATIONS:**

| Light output: | 1.710 lm                 | ⁰К:           | 2700             |
|---------------|--------------------------|---------------|------------------|
| Plum:         | 20W                      | CRI :         | 90               |
| Efficacy:     | 85,4 lm/w                | R9 :          | 58               |
| Туре:         | СОВ                      | MacAdam:      | 3                |
| LED Lifetime: | 50.000 L80 B10 (Ta=25°C) | Power Supply: | 220-240V 50/60Hz |
| Power:        | 13W                      | Gear:         | Adjustable DALI  |

## **PHOTOMETRIC DATA :**

LAMP reserves the right to change the technical specifications of their products. These changes will allow the continual improvement of the products and will also ensure the conformity to current legal changes. Updated information is always available in our website www.lamp.es