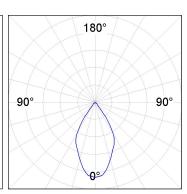

## **PHOTOMETRIC DATA:**

$$\label{eq:control_equation} \begin{split} & \text{K11ST2023RW927DBW} \\ & \eta = 100\% \\ & \text{Imax} = 1293 \text{ cd/klm} \\ & \text{UTE:} \end{split}$$

CIE: 99 100 100 100 100