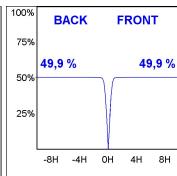

## **PHOTOMETRIC DATA:**

$$\label{eq:control_equation} \begin{split} & \text{K11ST2023RW927DBW} \\ & \eta = 100\% \\ & \text{Imax} = 1293 \text{ cd/klm} \\ & \text{UTE:} \end{split}$$

CIE: 99 100 100 100 100