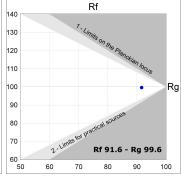

## **KOMBIC 100 SUT**

K11ST2023RW927DBW

**KOM 100 SUT 2000 IP23 9VWW RF WFL DA B/B** Description: Weight: 712 g Installation: Recessed **TECHNICAL SPECIFICATIONS:** Light output: 1.568 lm °K: 2700 20W Plum: CRI: 90 Efficacy: 78,9 lm/w R9: 58 Type: СОВ MacAdam: 3 LED Lifetime: 50.000 L80 B10 (Ta=25°C) Power Supply: 220-240V 50/60Hz Power: 13W Gear: Adjustable DALI Light output tolerance +/- 10% **EPD CUSTOM MADE OPTIONS:** 