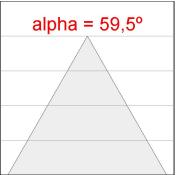

## **PHOTOMETRIC DATA:**

$$\label{eq:control_equation} \begin{split} & \text{K11ST2023RW927DBW} \\ & \eta = 100\% \\ & \text{Imax} = 1293 \text{ cd/klm} \\ & \text{UTE:} \end{split}$$

CIE: 99 100 100 100 100