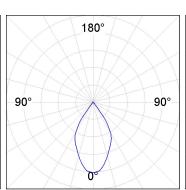

## PHOTOMETRIC DATA:

K11ST2023RW840NWB  $\eta$  = 100% Imax = 1215 cd/klm

UTE: 1,00A

CIE: 94 97 99 100 100

Data according to regulations 2019/2020/EU and 2019/2015/EU