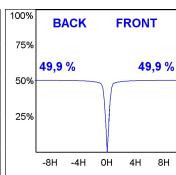

## PHOTOMETRIC DATA:

K11ST2023RW840NWB  $\eta$  = 100% Imax = 1215 cd/klm

UTE: 1,00A

CIE: 94 97 99 100 100

Data according to regulations 2019/2020/EU and 2019/2015/EU