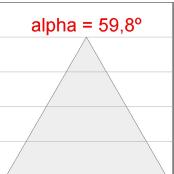

## PHOTOMETRIC DATA:

K11ST2023RW840NWB  $\eta$  = 100% Imax = 1215 cd/klm

UTE: 1,00A

CIE: 94 97 99 100 100

Data according to regulations 2019/2020/EU and 2019/2015/EU