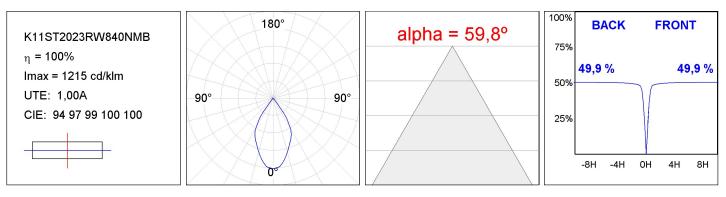

Suspended

## **TECHNICAL SPECIFICATIONS:**

| Light output: | 1.614 lm                 | ⁰К:           | 4000             |
|---------------|--------------------------|---------------|------------------|
| Plum:         | 14,1W                    | CRI :         | 80               |
| Efficacy:     | 114,4 lm/w               | MacAdam:      | 3                |
| Туре:         | СОВ                      | Power Supply: | 220-240V 50/60Hz |
| LED Lifetime: | 50.000 L80 B10 (Ta=25°C) | Gear:         | Electronic       |
| Power:        | 13W                      |               |                  |

Light output tolerance +/- 10%



CUSTOM MADE OPTIONS:



Worktitude for light

# **KOMBIC 100 SUT**

K11ST2023RW840NMB

KOMBIC 100 SUT 2000 IP23 NW RF WFL MA/BK



### **PHOTOMETRIC DATA :**