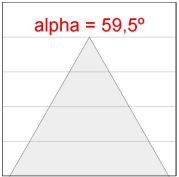

## **PHOTOMETRIC DATA:**

K11ST2023RW840NBW  $\eta$  = 100% Imax = 1293 cd/klm UTE: CIE: 99 100 100 100 100