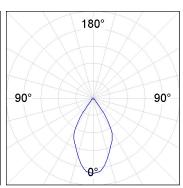

## **PHOTOMETRIC DATA:**

K11ST2023RW840NBW  $\eta$  = 100% Imax = 1293 cd/klm UTE: CIE: 99 100 100 100 100