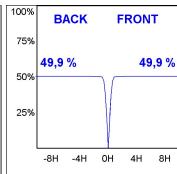

## **PHOTOMETRIC DATA:**

K11ST2023RW840NBW  $\eta$  = 100% Imax = 1293 cd/klm UTE: CIE: 99 100 100 100 100