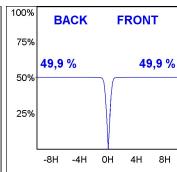

#### **PHOTOMETRIC DATA:**

K11ST2023RW840NBB  $\eta$  = 100% Imax = 1293 cd/klm UTE: CIE: 99 100 100 100 100

Data according to regulations 2019/2020/EU and 2019/2015/EU