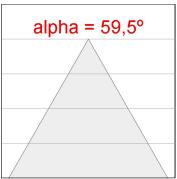

#### **PHOTOMETRIC DATA:**

K11ST2023RW840NBB  $\eta$  = 100% Imax = 1293 cd/klm UTE: CIE: 99 100 100 100 100

Data according to regulations 2019/2020/EU and 2019/2015/EU