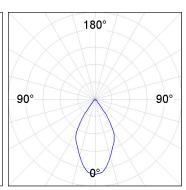

#### **PHOTOMETRIC DATA:**

K11ST2023RW840NBB  $\eta$  = 100% Imax = 1293 cd/klm UTE: CIE: 99 100 100 100 100

Data according to regulations 2019/2020/EU and 2019/2015/EU