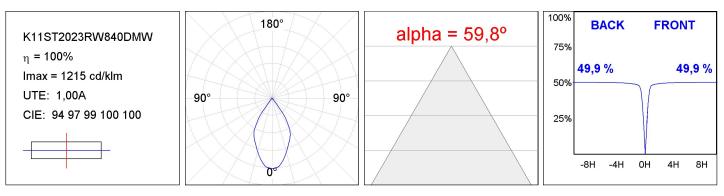

L SPECIFICATIONS:**

| Light output: | 1.614 lm                 | ⁰К:           | 4000             |
|---------------|--------------------------|---------------|------------------|
| Plum:         | 13,9W                    | CRI :         | 80               |
| Efficacy:     | 116,1 lm/w               | MacAdam:      | 3                |
| Туре:         | СОВ                      | Power Supply: | 220-240V 50/60Hz |
| LED Lifetime: | 50.000 L80 B10 (Ta=25°C) | Gear:         | Adjustable DALI  |
| Power:        | 13W                      |               |                  |

Light output tolerance +/- 10%



CUSTOM MADE OPTIONS:



Worktitude for light

#### Product datasheet

# **KOMBIC 100 SUT**

K11ST2023RW840DMW

KOM 100 SUT 2000 IP23 NW RF WFL DA MA/WH



#### **PHOTOMETRIC DATA :**