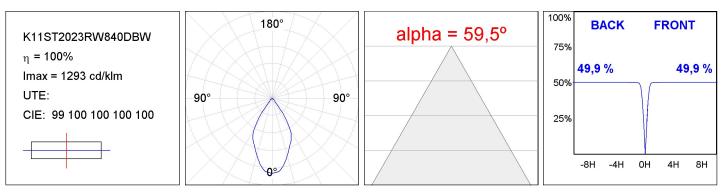

1.491 lm                 | ⁰К:           | 4000             |
|---------------|--------------------------|---------------|------------------|
| Plum:         | 13,9W                    | CRI :         | 80               |
| Efficacy:     | 107,2 lm/w               | MacAdam:      | 3                |
| UGR:          | <19                      | Power Supply: | 220-240V 50/60Hz |
| Туре:         | СОВ                      | Gear:         | Adjustable DALI  |
| LED Lifetime: | 50.000 L80 B10 (Ta=25⁰C) |               |                  |
| Power:        | 13W                      |               |                  |

Light output tolerance +/- 10%

EPD



#### Product datasheet

# **KOMBIC 100 SUT**

K11ST2023RW840DBW

KOM 100 SUT 2000 IP23 NW RF WFL DA BK/WH



#### **PHOTOMETRIC DATA :**