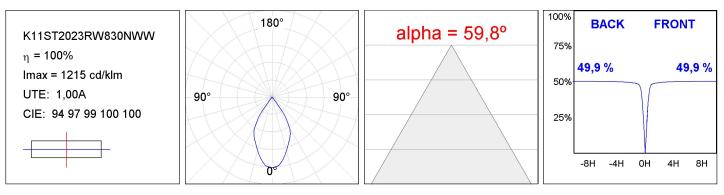

t: 502 g

Installation: Suspended

#### **TECHNICAL SPECIFICATIONS:**

| Light output: | 1.538 lm                 | ⁰К:           | 3000             |
|---------------|--------------------------|---------------|------------------|
| Plum:         | 14,1W                    | CRI :         | 80               |
| Efficacy:     | 109 lm/w                 | MacAdam:      | 3                |
| Туре:         | СОВ                      | Power Supply: | 220-240V 50/60Hz |
| LED Lifetime: | 50.000 L80 B10 (Ta=25°C) | Gear:         | Electronic       |
| Power:        | 13W                      |               |                  |

Light output tolerance +/- 10%

EPD

Worktitude for light

# **KOMBIC 100 SUT**

K11ST2023RW830NWW

KOMBIC 100 SUT 2000 IP23 WW RF WFL WH/WH



### PHOTOMETRIC DATA :