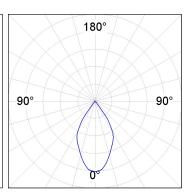

# **PHOTOMETRIC DATA:**

K11ST2023RW830NWB  $\eta$  = 100% lmax = 1215 cd/klm UTE: 1,00A

CIE: 94 97 99 100 100