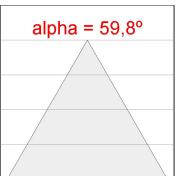

### **PHOTOMETRIC DATA:**

K11ST2023RW830NMW  $\eta$  = 100% Imax = 1215 cd/klm

UTE: 1,00A

CIE: 94 97 99 100 100

Data according to regulations 2019/2020/EU and 2019/2015/EU