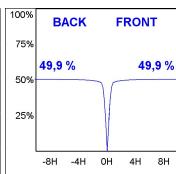

### **PHOTOMETRIC DATA:**

K11ST2023RW830NMW  $\eta$  = 100% Imax = 1215 cd/klm

UTE: 1,00A

CIE: 94 97 99 100 100

Data according to regulations 2019/2020/EU and 2019/2015/EU