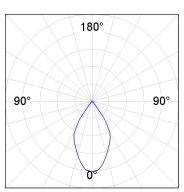

### **PHOTOMETRIC DATA:**

K11ST2023RW830NMW  $\eta$  = 100% Imax = 1215 cd/klm

UTE: 1,00A

CIE: 94 97 99 100 100

Data according to regulations 2019/2020/EU and 2019/2015/EU