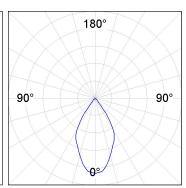

### **PHOTOMETRIC DATA:**

K11ST2023RW830NBW  $\eta$  = 100% Imax = 1293 cd/klm UTE: CIE: 99 100 100 100 100

Data according to regulations 2019/2020/EU and 2019/2015/EU