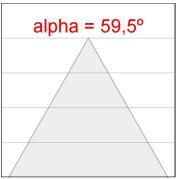

### **PHOTOMETRIC DATA:**

K11ST2023RW830NBW  $\eta$  = 100% Imax = 1293 cd/klm UTE: CIE: 99 100 100 100 100

Data according to regulations 2019/2020/EU and 2019/2015/EU