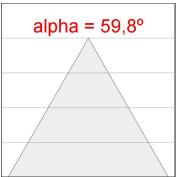

#### **PHOTOMETRIC DATA:**

K11ST2023RW830DWW η = 100% Imax = 1215 cd/klm UTE: 1,00A