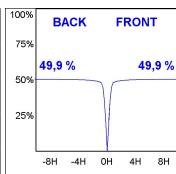

#### **PHOTOMETRIC DATA:**

K11ST2023RW830DWW η = 100% Imax = 1215 cd/klm UTE: 1,00A