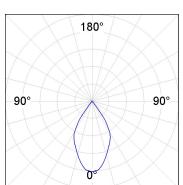

#### **PHOTOMETRIC DATA:**

K11ST2023RW830DWW η = 100% Imax = 1215 cd/klm UTE: 1,00A