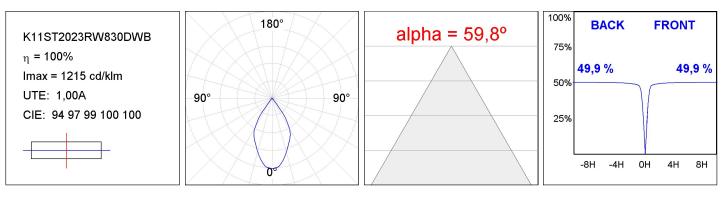

uspended

### **TECHNICAL SPECIFICATIONS:**

| Light output: | 1.538 lm                 | ⁰К:           | 3000             |
|---------------|--------------------------|---------------|------------------|
| Plum:         | 13,9W                    | CRI :         | 80               |
| Efficacy:     | 110,6 lm/w               | MacAdam:      | 3                |
| Туре:         | СОВ                      | Power Supply: | 220-240V 50/60Hz |
| LED Lifetime: | 50.000 L80 B10 (Ta=25°C) | Gear:         | Adjustable DALI  |
| Power:        | 13W                      |               |                  |

Light output tolerance +/- 10%



Worktitude for light

#### Product datasheet

# **KOMBIC 100 SUT**

K11ST2023RW830DWB

KOM 100 SUT 2000 IP23 WW RF WFL DA WH/BK



#### **PHOTOMETRIC DATA :**