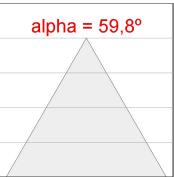

#### **PHOTOMETRIC DATA:**

$$\label{eq:continuous} \begin{split} \text{K11ST2023RW830DMW} \\ \eta &= 100\% \\ \text{Imax} &= 1215 \text{ cd/klm} \\ \text{UTE: } 1,00\text{A} \end{split}$$

CIE: 94 97 99 100 100