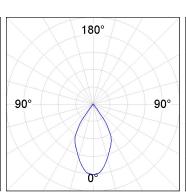

#### **PHOTOMETRIC DATA:**

$$\label{eq:continuous} \begin{split} \text{K11ST2023RW830DMW} \\ \eta &= 100\% \\ \text{Imax} &= 1215 \text{ cd/klm} \\ \text{UTE: } 1,00\text{A} \end{split}$$

CIE: 94 97 99 100 100