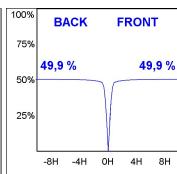

#### **PHOTOMETRIC DATA:**

$$\label{eq:continuous} \begin{split} \text{K11ST2023RW830DMW} \\ \eta &= 100\% \\ \text{Imax} &= 1215 \text{ cd/klm} \\ \text{UTE: } 1,00\text{A} \end{split}$$

CIE: 94 97 99 100 100