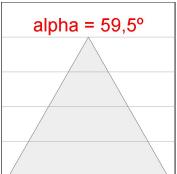

## **PHOTOMETRIC DATA:**

$$\label{eq:continuous} \begin{split} &\text{K11ST2023RW830DBW} \\ &\eta = 100\% \\ &\text{Imax} = 1293 \text{ cd/klm} \\ &\text{UTE:} \\ &\text{CIE: } 99 \ 100 \ 100 \ 100 \ 100 \end{split}$$