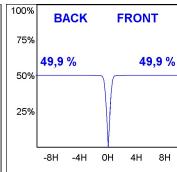

## **PHOTOMETRIC DATA:**

$$\label{eq:continuous} \begin{split} &\text{K11ST2023RW830DBW} \\ &\eta = 100\% \\ &\text{Imax} = 1293 \text{ cd/klm} \\ &\text{UTE:} \\ &\text{CIE: } 99 \ 100 \ 100 \ 100 \ 100 \end{split}$$