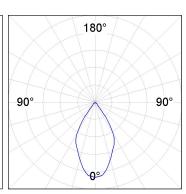

## **PHOTOMETRIC DATA:**

$$\label{eq:continuous} \begin{split} &\text{K11ST2023RW830DBW} \\ &\eta = 100\% \\ &\text{Imax} = 1293 \text{ cd/klm} \\ &\text{UTE:} \\ &\text{CIE: } 99 \ 100 \ 100 \ 100 \ 100 \end{split}$$