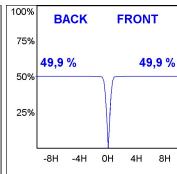

## **PHOTOMETRIC DATA:**

$$\label{eq:control_problem} \begin{split} &\text{K11ST2023RW830DBB} \\ &\eta = 100\% \\ &\text{Imax} = 1293 \text{ cd/klm} \\ &\text{UTE:} \\ &\text{CIE:} \ 99\ 100\ 100\ 100\ 100 \ 100 \end{split}$$