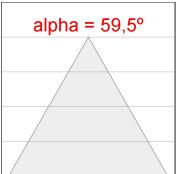

## **PHOTOMETRIC DATA:**

$$\label{eq:control_problem} \begin{split} &\text{K11ST2023RW830DBB} \\ &\eta = 100\% \\ &\text{Imax} = 1293 \text{ cd/klm} \\ &\text{UTE:} \\ &\text{CIE:} \ 99\ 100\ 100\ 100\ 100 \ 100 \end{split}$$