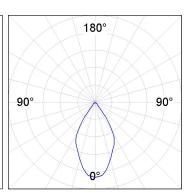

## **PHOTOMETRIC DATA:**

$$\label{eq:control_problem} \begin{split} &\text{K11ST2023RW830DBB} \\ &\eta = 100\% \\ &\text{Imax} = 1293 \text{ cd/klm} \\ &\text{UTE:} \\ &\text{CIE:} \ 99\ 100\ 100\ 100\ 100 \ 100 \end{split}$$