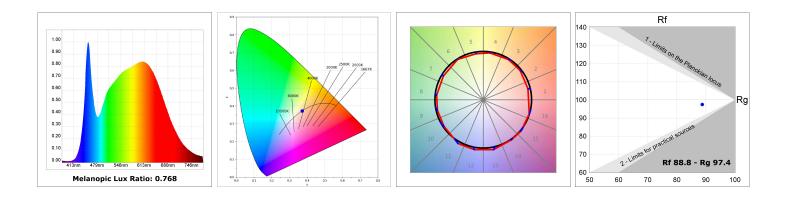

#### **TECHNICAL SPECIFICATIONS:**

| Light output: | 2.019 lm                 | °K :          | 4000             |
|---------------|--------------------------|---------------|------------------|
| Plum:         | 21,6W                    | CRI :         | 90               |
| Efficacy:     | 93,4 lm/w                | R9 :          | 65               |
| UGR:          | <19                      | MacAdam:      | 3                |
| Туре:         | СОВ                      | Power Supply: | 220-240V 50/60Hz |
| LED Lifetime: | 50.000 L80 B10 (Ta=25⁰C) | Gear:         | Electronic       |
| Power:        | 13W                      |               |                  |