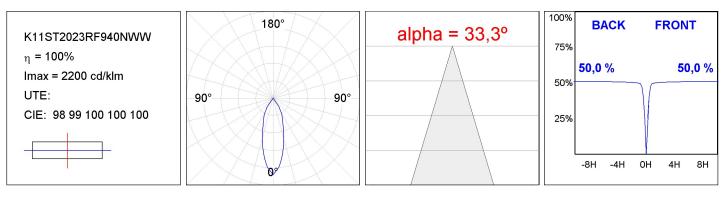

### **PHOTOMETRIC DATA :**

#### **TECHNICAL SPECIFICATIONS:**

| Light output: | 2.019 lm                 | °K :          | 4000             |
|---------------|--------------------------|---------------|------------------|
| Plum:         | 21,6W                    | CRI :         | 90               |
| Efficacy:     | 93,4 lm/w                | R9 :          | 65               |
| UGR:          | <19                      | MacAdam:      | 3                |
| Туре:         | СОВ                      | Power Supply: | 220-240V 50/60Hz |
| LED Lifetime: | 50.000 L80 B10 (Ta=25⁰C) | Gear:         | Electronic       |
| Power:        | 13W                      |               |                  |