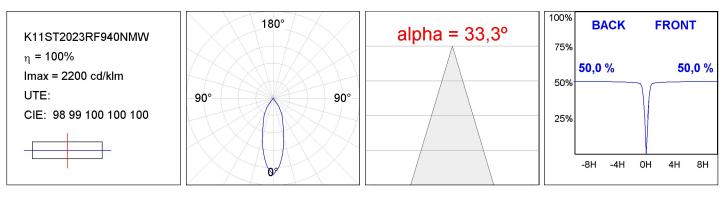

#### **TECHNICAL SPECIFICATIONS:**

| Light output: | 2.019 lm                 | °К:           | 4000             |
|---------------|--------------------------|---------------|------------------|
| Plum:         | 21,6W                    | CRI :         | 90               |
| Efficacy:     | 88,1 lm/w                | R9 :          | 65               |
| UGR:          | <19                      | MacAdam:      | 3                |
| Туре:         | СОВ                      | Power Supply: | 220-240V 50/60Hz |
| LED Lifetime: | 50.000 L80 B10 (Ta=25ºC) | Gear:         | Electronic       |
| Power:        | 13W                      |               |                  |

### **PHOTOMETRIC DATA :**

LAMP reserves the right to change the technical specifications of their products. These changes will allow the continual improvement of the products and will also ensure the conformity to current legal changes. Updated information is always available in our website www.lamp.es