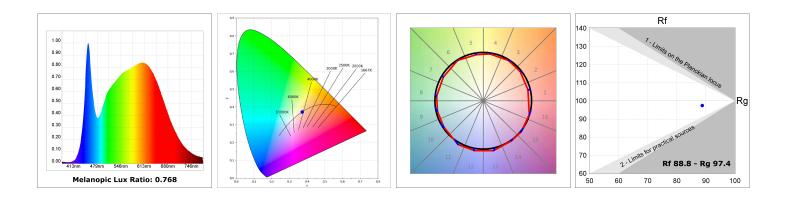

#### **TECHNICAL SPECIFICATIONS:**

| Light output: | 2.019 lm                 | °К:           | 4000             |
|---------------|--------------------------|---------------|------------------|
| Plum:         | 21,6W                    | CRI :         | 90               |
| Efficacy:     | 88,1 lm/w                | R9 :          | 65               |
| UGR:          | <19                      | MacAdam:      | 3                |
| Туре:         | СОВ                      | Power Supply: | 220-240V 50/60Hz |
| LED Lifetime: | 50.000 L80 B10 (Ta=25ºC) | Gear:         | Electronic       |
| Power:        | 13W                      |               |                  |

### **PHOTOMETRIC DATA :**

LAMP reserves the right to change the technical specifications of their products. These changes will allow the continual improvement of the products and will also ensure the conformity to current legal changes. Updated information is always available in our website www.lamp.es