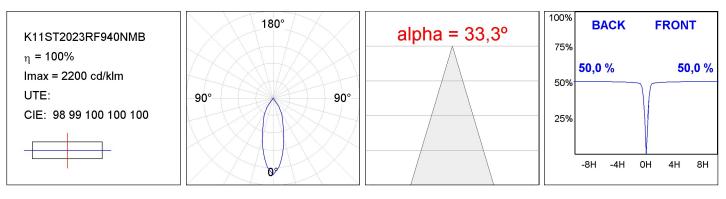

#### **TECHNICAL SPECIFICATIONS:**

| Light output: | 2.019 lm                 | °К:           | 4000             |
|---------------|--------------------------|---------------|------------------|
| Plum:         | 21,6W                    | CRI :         | 90               |
| Efficacy:     | 88,1 lm/w                | R9 :          | 65               |
| UGR:          | <19                      | MacAdam:      | 3                |
| Туре:         | СОВ                      | Power Supply: | 220-240V 50/60Hz |
| LED Lifetime: | 50.000 L80 B10 (Ta=25⁰C) | Gear:         | Electronic       |
| Power:        | 13W                      |               |                  |

### **PHOTOMETRIC DATA :**

LAMP reserves the right to change the technical specifications of their products. These changes will allow the continual improvement of the products and will also ensure the conformity to current legal changes. Updated information is always available in our website www.lamp.es