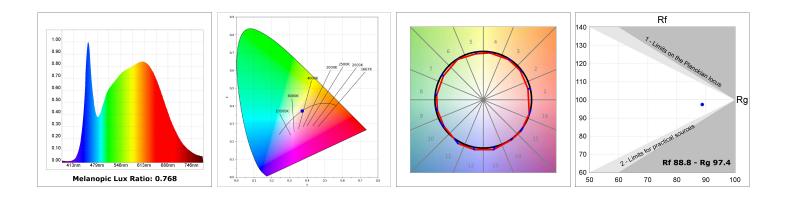

#### **TECHNICAL SPECIFICATIONS:**

| Light output: | 2.019 lm                 | °К:           | 4000             |
|---------------|--------------------------|---------------|------------------|
| Plum:         | 21,6W                    | CRI :         | 90               |
| Efficacy:     | 88,1 lm/w                | R9 :          | 65               |
| UGR:          | <19                      | MacAdam:      | 3                |
| Туре:         | СОВ                      | Power Supply: | 220-240V 50/60Hz |
| LED Lifetime: | 50.000 L80 B10 (Ta=25⁰C) | Gear:         | Electronic       |
| Power:        | 13W                      |               |                  |

### **PHOTOMETRIC DATA :**

LAMP reserves the right to change the technical specifications of their products. These changes will allow the continual improvement of the products and will also ensure the conformity to current legal changes. Updated information is always available in our website www.lamp.es