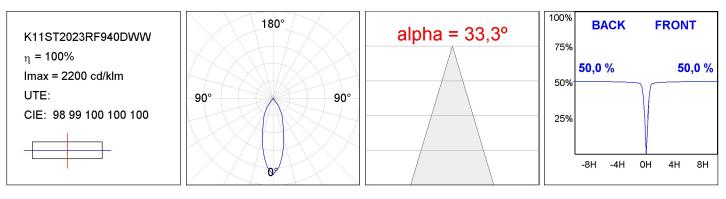

## **TECHNICAL SPECIFICATIONS:**

| Light output: | 2.019 lm                 | ⁰K :          | 4000             |
|---------------|--------------------------|---------------|------------------|
| Plum:         | 20W                      | CRI :         | 90               |
| Efficacy:     | 100,9 lm/w               | R9 :          | 65               |
| UGR:          | <19                      | MacAdam:      | 3                |
| Туре:         | СОВ                      | Power Supply: | 220-240V 50/60Hz |
| LED Lifetime: | 50.000 L80 B10 (Ta=25°C) | Gear:         | Adjustable DALI  |
| Power:        | 13W                      |               |                  |

## **PHOTOMETRIC DATA :**

LAMP reserves the right to change the technical specifications of their products. These changes will allow the continual improvement of the products and will also ensure the conformity to current legal changes. Updated information is always available in our website www.lamp.es