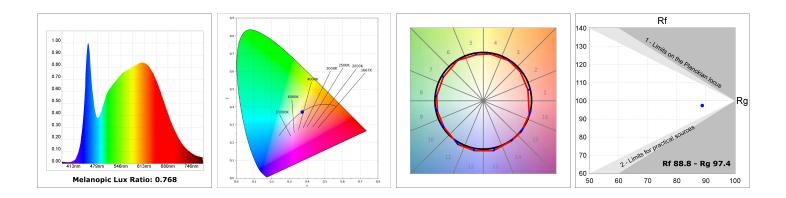

## **TECHNICAL SPECIFICATIONS:**

| Light output: | 2.019 lm                 | ⁰K :          | 4000             |
|---------------|--------------------------|---------------|------------------|
| Plum:         | 20W                      | CRI :         | 90               |
| Efficacy:     | 100,9 lm/w               | R9 :          | 65               |
| UGR:          | <19                      | MacAdam:      | 3                |
| Туре:         | СОВ                      | Power Supply: | 220-240V 50/60Hz |
| LED Lifetime: | 50.000 L80 B10 (Ta=25°C) | Gear:         | Adjustable DALI  |
| Power:        | 13W                      |               |                  |

## **PHOTOMETRIC DATA :**

LAMP reserves the right to change the technical specifications of their products. These changes will allow the continual improvement of the products and will also ensure the conformity to current legal changes. Updated information is always available in our website www.lamp.es