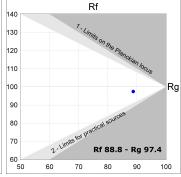

# **KOMBIC 100 SUT**

K11ST2023RF940DWB

KOM 100 SUT 2000 IP23 9NW RF FL DA WH/B Description: Weight: 712 g Installation: Recessed **TECHNICAL SPECIFICATIONS:** Light output: 2.019 lm °K: 4000 Plum: 20W CRI: 90 Efficacy: 100,9 lm/w R9: 65 UGR: <19 3 MacAdam: Type: СОВ 220-240V 50/60Hz Power Supply: LED Lifetime: 50.000 L80 B10 (Ta=25°C) Gear: Adjustable DALI Power: 13W Light output tolerance +/- 10% **EPD** 