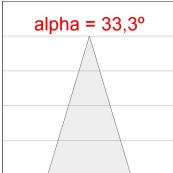

#### **PHOTOMETRIC DATA:**

K11ST2023RF940DWB  $\eta = 100\%$ Imax = 2200 cd/klm UTE:

CIE: 98 99 100 100 100