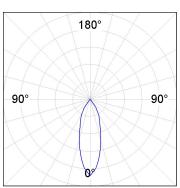

#### **PHOTOMETRIC DATA:**

K11ST2023RF940DWB  $\eta = 100\%$ Imax = 2200 cd/klm UTE:

CIE: 98 99 100 100 100