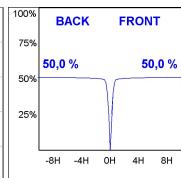

#### **PHOTOMETRIC DATA:**

K11ST2023RF940DWB  $\eta = 100\%$ Imax = 2200 cd/klm UTE:

CIE: 98 99 100 100 100