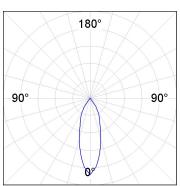

## **PHOTOMETRIC DATA:**

$$\label{eq:continuity} \begin{split} \text{K11ST2023RF940DMW} \\ \eta &= 100\% \\ \text{Imax} &= 2200 \text{ cd/klm} \\ \text{UTE:} \end{split}$$

CIE: 98 99 100 100 100

Data according to regulations 2019/2020/EU and 2019/2015/EU