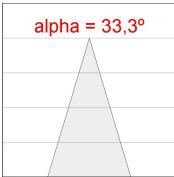

## **PHOTOMETRIC DATA:**

$$\label{eq:continuity} \begin{split} \text{K11ST2023RF940DMW} \\ \eta &= 100\% \\ \text{Imax} &= 2200 \text{ cd/klm} \\ \text{UTE:} \end{split}$$

CIE: 98 99 100 100 100

Data according to regulations 2019/2020/EU and 2019/2015/EU