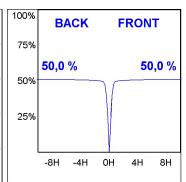

## **PHOTOMETRIC DATA:**

$$\label{eq:continuity} \begin{split} \text{K11ST2023RF940DMW} \\ \eta &= 100\% \\ \text{Imax} &= 2200 \text{ cd/klm} \\ \text{UTE:} \end{split}$$

CIE: 98 99 100 100 100

Data according to regulations 2019/2020/EU and 2019/2015/EU