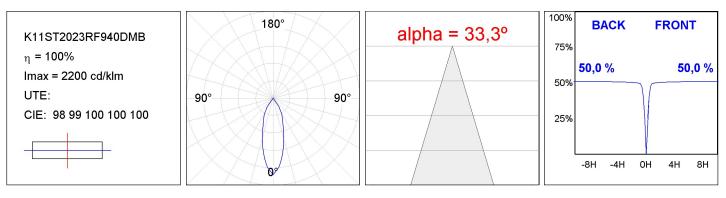

### **TECHNICAL SPECIFICATIONS:**

| Light output: | 2.019 lm                 | ⁰К:           | 4000             |
|---------------|--------------------------|---------------|------------------|
| Plum:         | 20W                      | CRI :         | 90               |
| Efficacy:     | 95,1 lm/w                | R9 :          | 65               |
| UGR:          | <19                      | MacAdam:      | 3                |
| Туре:         | СОВ                      | Power Supply: | 220-240V 50/60Hz |
| LED Lifetime: | 50.000 L80 B10 (Ta=25⁰C) | Gear:         | Adjustable DALI  |
| Power:        | 13W                      |               |                  |

#### **PHOTOMETRIC DATA :**

LAMP reserves the right to change the technical specifications of their products. These changes will allow the continual improvement of the products and will also ensure the conformity to current legal changes. Updated information is always available in our website www.lamp.es