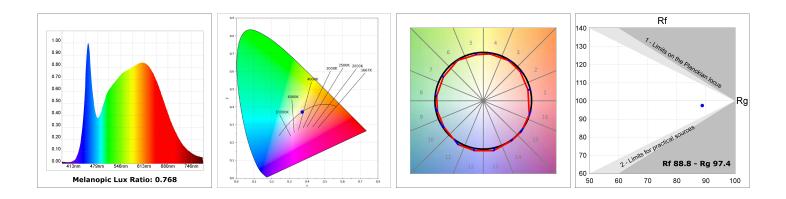

### **TECHNICAL SPECIFICATIONS:**

| Light output: | 2.019 lm                 | ⁰К:           | 4000             |
|---------------|--------------------------|---------------|------------------|
| Plum:         | 20W                      | CRI :         | 90               |
| Efficacy:     | 95,1 lm/w                | R9 :          | 65               |
| UGR:          | <19                      | MacAdam:      | 3                |
| Туре:         | СОВ                      | Power Supply: | 220-240V 50/60Hz |
| LED Lifetime: | 50.000 L80 B10 (Ta=25⁰C) | Gear:         | Adjustable DALI  |
| Power:        | 13W                      |               |                  |

#### **PHOTOMETRIC DATA :**

LAMP reserves the right to change the technical specifications of their products. These changes will allow the continual improvement of the products and will also ensure the conformity to current legal changes. Updated information is always available in our website www.lamp.es