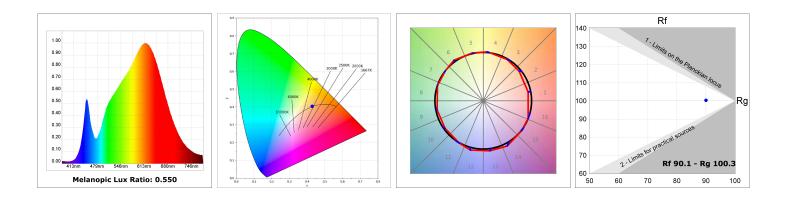

### **TECHNICAL SPECIFICATIONS:**

| Light output: | 1.893 lm                 | °K :          | 3000             |
|---------------|--------------------------|---------------|------------------|
| Plum:         | 21,6W                    | CRI :         | 90               |
| Efficacy:     | 87,6 lm/w                | R9 :          | 53               |
| UGR:          | <19                      | MacAdam:      | 3                |
| Туре:         | СОВ                      | Power Supply: | 220-240V 50/60Hz |
| LED Lifetime: | 50.000 L80 B10 (Ta=25⁰C) | Gear:         | Electronic       |
| Power:        | 13W                      |               |                  |