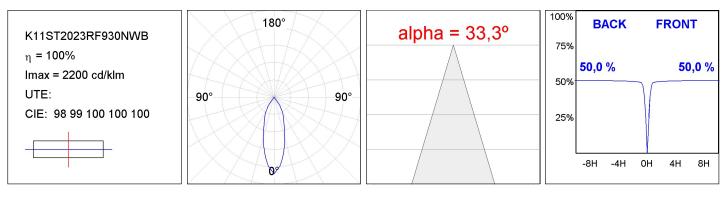

| °K :          | 3000             |
|---------------|--------------------------|---------------|------------------|
| Plum:         | 21,6W                    | CRI :         | 90               |
| Efficacy:     | 87,6 lm/w                | R9 :          | 53               |
| UGR:          | <19                      | MacAdam:      | 3                |
| Туре:         | СОВ                      | Power Supply: | 220-240V 50/60Hz |
| LED Lifetime: | 50.000 L80 B10 (Ta=25⁰C) | Gear:         | Electronic       |
| Power:        | 13W                      |               |                  |

Light output tolerance +/- 10%



CUSTOM MADE OPTIONS:



Worktitude for light

# **KOMBIC 100 SUT**

K11ST2023RF930NWB

KOMBIC 100 SUT 2000 IP23 9WW RF FL WH/BK



### **PHOTOMETRIC DATA :**