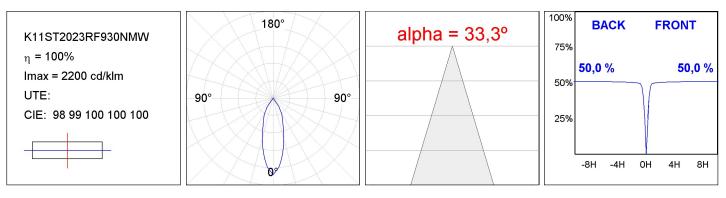

### **TECHNICAL SPECIFICATIONS:**

| Light output: | 1.893 lm                 | ⁰К:           | 3000             |
|---------------|--------------------------|---------------|------------------|
| Plum:         | 21,6W                    | CRI :         | 90               |
| Efficacy:     | 82,6 lm/w                | R9 :          | 53               |
| UGR:          | <19                      | MacAdam:      | 3                |
| Туре:         | СОВ                      | Power Supply: | 220-240V 50/60Hz |
| LED Lifetime: | 50.000 L80 B10 (Ta=25⁰C) | Gear:         | Electronic       |
| Power:        | 13W                      |               |                  |

### **PHOTOMETRIC DATA :**

LAMP reserves the right to change the technical specifications of their products. These changes will allow the continual improvement of the products and will also ensure the conformity to current legal changes. Updated information is always available in our website www.lamp.es