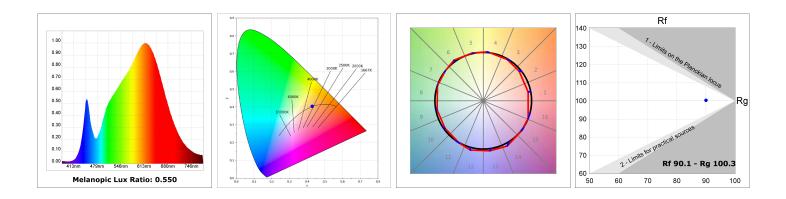

### **TECHNICAL SPECIFICATIONS:**

| Light output: | 1.893 lm                 | ⁰К:           | 3000             |
|---------------|--------------------------|---------------|------------------|
| Plum:         | 21,6W                    | CRI :         | 90               |
| Efficacy:     | 82,6 lm/w                | R9 :          | 53               |
| UGR:          | <19                      | MacAdam:      | 3                |
| Туре:         | СОВ                      | Power Supply: | 220-240V 50/60Hz |
| LED Lifetime: | 50.000 L80 B10 (Ta=25⁰C) | Gear:         | Electronic       |
| Power:        | 13W                      |               |                  |