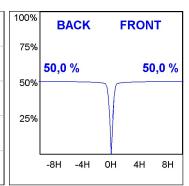

## **PHOTOMETRIC DATA:**

K11ST2023RF930NMB  $\eta = 100\%$ Imax = 2200 cd/klm UTE:

CIE: 98 99 100 100 100

Data according to regulations 2019/2020/EU and 2019/2015/EU