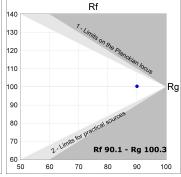

# **TECHNICAL SPECIFICATIONS:**

Light output: 1.893 lm °K: 3000 Plum: 21,6W CRI: 90 Efficacy: 82,6 lm/w R9: 53 UGR: <19 MacAdam: 3

Type: COB Power Supply: 220-240V 50/60Hz

LED Lifetime: 50.000 L80 B10 (Ta=25°C) Gear: Electronic