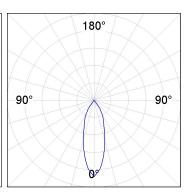

## **PHOTOMETRIC DATA:**

K11ST2023RF930NMB  $\eta = 100\%$ Imax = 2200 cd/klm UTE:

CIE: 98 99 100 100 100

Data according to regulations 2019/2020/EU and 2019/2015/EU