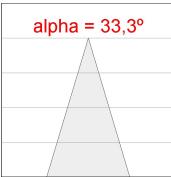

## **PHOTOMETRIC DATA:**

K11ST2023RF930NMB  $\eta = 100\%$ Imax = 2200 cd/klm UTE:

CIE: 98 99 100 100 100

Data according to regulations 2019/2020/EU and 2019/2015/EU