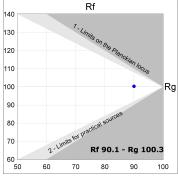

# **TECHNICAL SPECIFICATIONS:**

Light output: 1.785 lm °K: 3000 Plum: 21,6W CRI: 90 Efficacy: 94,6 lm/w R9: 53 UGR: <19 MacAdam: 3

Type: COB Power Supply: 220-240V 50/60Hz

LED Lifetime: 50.000 L80 B10 (Ta=25°C) Gear: Electronic