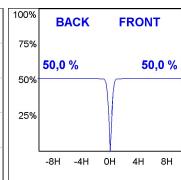

### **PHOTOMETRIC DATA:**

K11ST2023RF930NBW  $\eta = 100\%$   $Imax = 2279 \ cd/klm$  UTE:

CIE: 100 100 100 100 100

Data according to regulations 2019/2020/EU and 2019/2015/EU