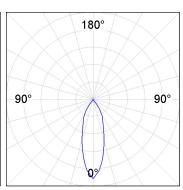

### **PHOTOMETRIC DATA:**

K11ST2023RF930NBW  $\eta = 100\%$   $Imax = 2279 \ cd/klm$  UTE:

CIE: 100 100 100 100 100

Data according to regulations 2019/2020/EU and 2019/2015/EU