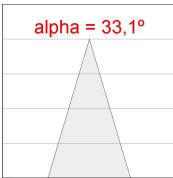

### **PHOTOMETRIC DATA:**

K11ST2023RF930NBW  $\eta = 100\%$   $Imax = 2279 \ cd/klm$  UTE:

CIE: 100 100 100 100 100

Data according to regulations 2019/2020/EU and 2019/2015/EU