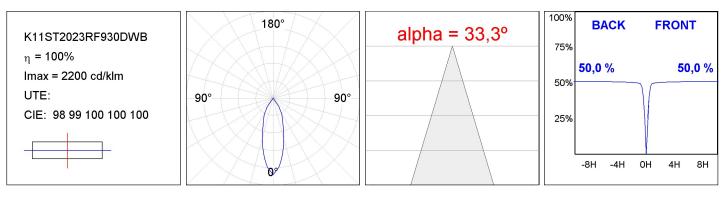

## **TECHNICAL SPECIFICATIONS:**

| Light output: | 1.893 lm                 | ⁰K :          | 3000             |
|---------------|--------------------------|---------------|------------------|
| Plum:         | 20W                      | CRI :         | 90               |
| Efficacy:     | 94,6 lm/w                | R9 :          | 53               |
| UGR:          | <19                      | MacAdam:      | 3                |
| Туре:         | СОВ                      | Power Supply: | 220-240V 50/60Hz |
| LED Lifetime: | 50.000 L80 B10 (Ta=25°C) | Gear:         | Adjustable DALI  |
| Power:        | 13W                      |               |                  |

## **PHOTOMETRIC DATA :**

LAMP reserves the right to change the technical specifications of their products. These changes will allow the continual improvement of the products and will also ensure the conformity to current legal changes. Updated information is always available in our website www.lamp.es