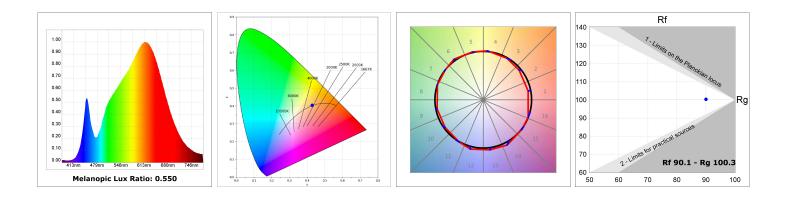

## **TECHNICAL SPECIFICATIONS:**

| Light output: | 1.893 lm                 | ⁰K :          | 3000             |
|---------------|--------------------------|---------------|------------------|
| Plum:         | 20W                      | CRI :         | 90               |
| Efficacy:     | 94,6 lm/w                | R9 :          | 53               |
| UGR:          | <19                      | MacAdam:      | 3                |
| Туре:         | СОВ                      | Power Supply: | 220-240V 50/60Hz |
| LED Lifetime: | 50.000 L80 B10 (Ta=25°C) | Gear:         | Adjustable DALI  |
| Power:        | 13W                      |               |                  |

## **PHOTOMETRIC DATA :**

LAMP reserves the right to change the technical specifications of their products. These changes will allow the continual improvement of the products and will also ensure the conformity to current legal changes. Updated information is always available in our website www.lamp.es