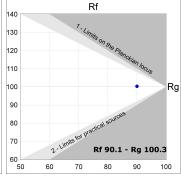

## **KOMBIC 100 SUT**

K11ST2023RF930DMW

| - | KOM 100 SUT 2000 IP23 9WW RF FL DA MA/W |
|---|-----------------------------------------|
|   |                                         |

Description: Weight: 712 g Installation: Recessed **TECHNICAL SPECIFICATIONS:** Light output: 1.893 lm °K: 3000 Plum: 20W CRI: 90 Efficacy: 89,2 lm/w R9: 53 UGR: <19 3 MacAdam: Type: СОВ 220-240V 50/60Hz Power Supply: LED Lifetime: 50.000 L80 B10 (Ta=25°C) Gear: Adjustable DALI Power: 13W Light output tolerance +/- 10% **EPD CUSTOM MADE OPTIONS:** 