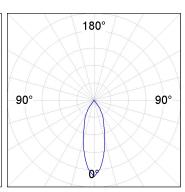

## **PHOTOMETRIC DATA:**

K11ST2023RF930DMW  $\eta = 100\%$ Imax = 2200 cd/klm UTE:

CIE: 98 99 100 100 100