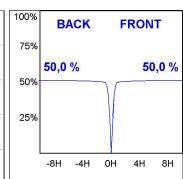

## **PHOTOMETRIC DATA:**

K11ST2023RF930DMW  $\eta = 100\%$ Imax = 2200 cd/klm UTE:

CIE: 98 99 100 100 100