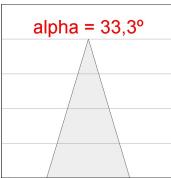

## **PHOTOMETRIC DATA:**

K11ST2023RF930DMW  $\eta = 100\%$ Imax = 2200 cd/klm UTE:

CIE: 98 99 100 100 100