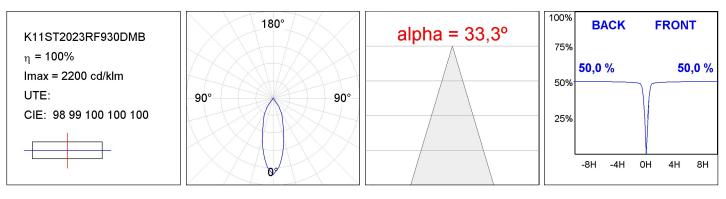

## **TECHNICAL SPECIFICATIONS:**

| Light output: | 1.893 lm                 | ⁰K :          | 3000             |
|---------------|--------------------------|---------------|------------------|
| Plum:         | 20W                      | CRI :         | 90               |
| Efficacy:     | 84 lm/w                  | R9 :          | 53               |
| UGR:          | <19                      | MacAdam:      | 3                |
| Туре:         | СОВ                      | Power Supply: | 220-240V 50/60Hz |
| LED Lifetime: | 50.000 L80 B10 (Ta=25⁰C) | Gear:         | Adjustable DALI  |
| Power:        | 13W                      |               |                  |

## **PHOTOMETRIC DATA :**

LAMP reserves the right to change the technical specifications of their products. These changes will allow the continual improvement of the products and will also ensure the conformity to current legal changes. Updated information is always available in our website www.lamp.es