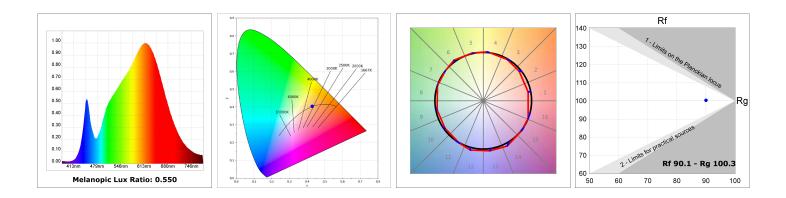

## **TECHNICAL SPECIFICATIONS:**

| Light output: | 1.893 lm                 | ⁰K :          | 3000             |
|---------------|--------------------------|---------------|------------------|
| Plum:         | 20W                      | CRI :         | 90               |
| Efficacy:     | 84 lm/w                  | R9 :          | 53               |
| UGR:          | <19                      | MacAdam:      | 3                |
| Туре:         | СОВ                      | Power Supply: | 220-240V 50/60Hz |
| LED Lifetime: | 50.000 L80 B10 (Ta=25⁰C) | Gear:         | Adjustable DALI  |
| Power:        | 13W                      |               |                  |

## **PHOTOMETRIC DATA :**

LAMP reserves the right to change the technical specifications of their products. These changes will allow the continual improvement of the products and will also ensure the conformity to current legal changes. Updated information is always available in our website www.lamp.es