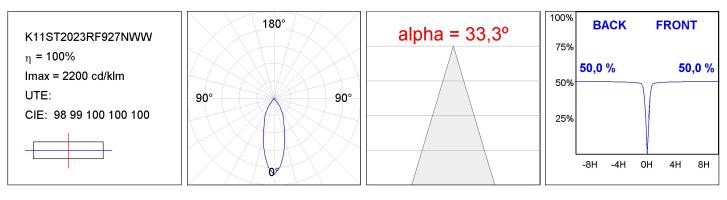

#### **TECHNICAL SPECIFICATIONS:**

| Light output: | 1.815 lm                 | ⁰К:           | 2700             |
|---------------|--------------------------|---------------|------------------|
| Plum:         | 21,6W                    | CRI :         | 90               |
| Efficacy:     | 84 lm/w                  | R9 :          | 58               |
| UGR:          | <19                      | MacAdam:      | 3                |
| Туре:         | СОВ                      | Power Supply: | 220-240V 50/60Hz |
| LED Lifetime: | 50.000 L80 B10 (Ta=25⁰C) | Gear:         | Electronic       |
| Power:        | 13W                      |               |                  |

### **PHOTOMETRIC DATA :**