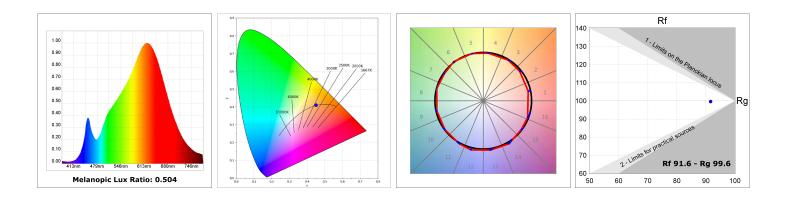

#### **TECHNICAL SPECIFICATIONS:**

| Light output: | 1.815 lm                 | ⁰К:           | 2700             |
|---------------|--------------------------|---------------|------------------|
| Plum:         | 21,6W                    | CRI :         | 90               |
| Efficacy:     | 84 lm/w                  | R9 :          | 58               |
| UGR:          | <19                      | MacAdam:      | 3                |
| Туре:         | СОВ                      | Power Supply: | 220-240V 50/60Hz |
| LED Lifetime: | 50.000 L80 B10 (Ta=25⁰C) | Gear:         | Electronic       |
| Power:        | 13W                      |               |                  |