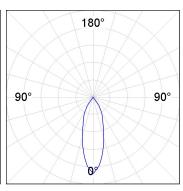

## **PHOTOMETRIC DATA:**

K11ST2023RF927NWB  $\eta = 100\%$ Imax = 2200 cd/klm UTE:

CIE: 98 99 100 100 100