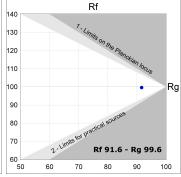

# **TECHNICAL SPECIFICATIONS:**

Light output: 1.815 lm °K: 2700 Plum: 21,6W CRI: 90 Efficacy: 84 lm/w R9: 58 UGR: <19 MacAdam: 3

Type: COB Power Supply: 220-240V 50/60Hz

**LED Lifetime:** 50.000 L80 B10 (Ta=25°C) **Gear:** Electronic