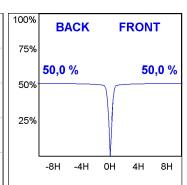

## **PHOTOMETRIC DATA:**

K11ST2023RF927NWB  $\eta = 100\%$ Imax = 2200 cd/klm UTE:

CIE: 98 99 100 100 100