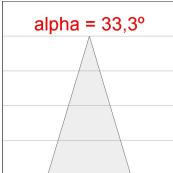

## **PHOTOMETRIC DATA:**

K11ST2023RF927NWB  $\eta = 100\%$ Imax = 2200 cd/klm UTE:

CIE: 98 99 100 100 100