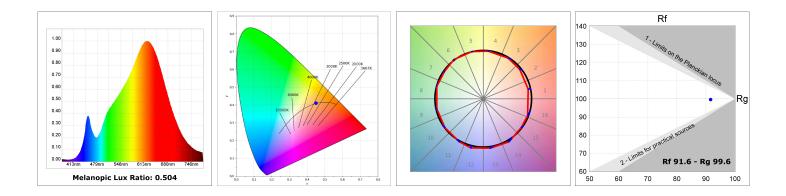

#### **TECHNICAL SPECIFICATIONS:**

| Light output: | 1.711 lm                 | °K :          | 2700             |
|---------------|--------------------------|---------------|------------------|
| Plum:         | 21,6W                    | CRI :         | 90               |
| Efficacy:     | 90,7 lm/w                | R9 :          | 58               |
| UGR:          | <19                      | MacAdam:      | 3                |
| Туре:         | СОВ                      | Power Supply: | 220-240V 50/60Hz |
| LED Lifetime: | 50.000 L80 B10 (Ta=25°C) | Gear:         | Electronic       |
| Power:        | 13W                      |               |                  |

### PHOTOMETRIC DATA :

LAMP reserves the right to change the technical specifications of their products. These changes will allow the continual improvement of the products and will also ensure the conformity to current legal changes. Updated information is always available in our website www.lamp.es