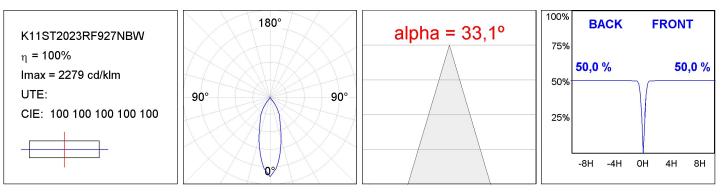

#### **TECHNICAL SPECIFICATIONS:**

| Light output: | 1.711 lm                 | °K :          | 2700             |
|---------------|--------------------------|---------------|------------------|
| Plum:         | 21,6W                    | CRI :         | 90               |
| Efficacy:     | 90,7 lm/w                | R9 :          | 58               |
| UGR:          | <19                      | MacAdam:      | 3                |
| Туре:         | СОВ                      | Power Supply: | 220-240V 50/60Hz |
| LED Lifetime: | 50.000 L80 B10 (Ta=25°C) | Gear:         | Electronic       |
| Power:        | 13W                      |               |                  |

### PHOTOMETRIC DATA :

LAMP reserves the right to change the technical specifications of their products. These changes will allow the continual improvement of the products and will also ensure the conformity to current legal changes. Updated information is always available in our website www.lamp.es