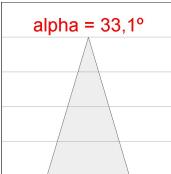

## **PHOTOMETRIC DATA:**

K11ST2023RF927NBB  $\eta = 100\%$   $Imax = 2279 \ cd/kIm$  UTE:

CIE: 100 100 100 100 100