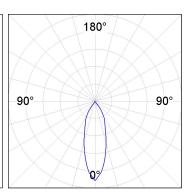

## **PHOTOMETRIC DATA:**

K11ST2023RF927NBB  $\eta = 100\%$   $Imax = 2279 \ cd/kIm$  UTE:

CIE: 100 100 100 100 100