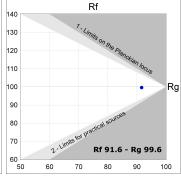

## **KOMBIC 100 SUT**

K11ST2023RF927NBB

KOMBIC 100 SUT 2000 IP23 9VWW RF FL B/B Description: Finish: Matte black RAL 9011 Weight: 502 g Installation: Suspended **TECHNICAL SPECIFICATIONS:** Light output: 1.711 lm °K: 2700 Plum: 21,6W CRI: 90 Efficacy: 90,7 lm/w R9: 58 UGR: <19 MacAdam: 3 Type: СОВ Power Supply: 220-240V 50/60Hz LED Lifetime: 50.000 L80 B10 (Ta=25°C) Gear: Electronic Power: 13W Light output tolerance +/- 10% **EPD** 