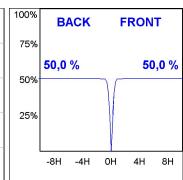

## **PHOTOMETRIC DATA:**

K11ST2023RF927NBB  $\eta = 100\%$   $Imax = 2279 \ cd/kIm$  UTE:

CIE: 100 100 100 100 100