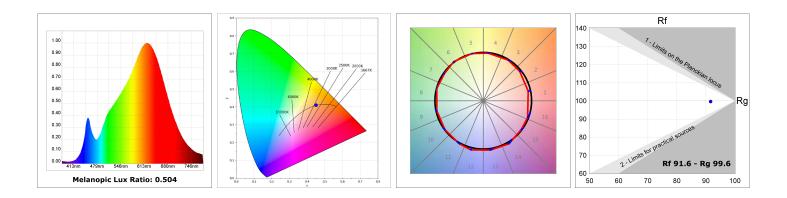

### **TECHNICAL SPECIFICATIONS:**

| Light output: | 1.815 lm                 | ⁰K :          | 2700             |
|---------------|--------------------------|---------------|------------------|
| Plum:         | 20W                      | CRI :         | 90               |
| Efficacy:     | 90,7 lm/w                | R9 :          | 58               |
| UGR:          | <19                      | MacAdam:      | 3                |
| Туре:         | СОВ                      | Power Supply: | 220-240V 50/60Hz |
| LED Lifetime: | 50.000 L80 B10 (Ta=25°C) | Gear:         | Adjustable DALI  |
| Power:        | 13W                      |               |                  |