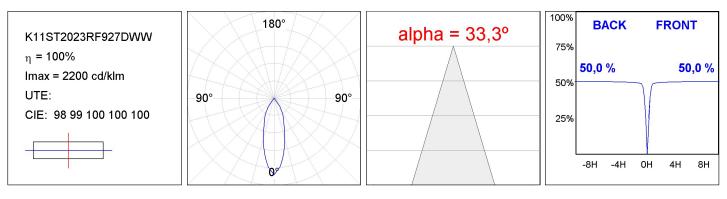

### **TECHNICAL SPECIFICATIONS:**

| Light output: | 1.815 lm                 | ⁰K :          | 2700             |
|---------------|--------------------------|---------------|------------------|
| Plum:         | 20W                      | CRI :         | 90               |
| Efficacy:     | 90,7 lm/w                | R9 :          | 58               |
| UGR:          | <19                      | MacAdam:      | 3                |
| Туре:         | СОВ                      | Power Supply: | 220-240V 50/60Hz |
| LED Lifetime: | 50.000 L80 B10 (Ta=25°C) | Gear:         | Adjustable DALI  |
| Power:        | 13W                      |               |                  |

### **PHOTOMETRIC DATA :**

LAMP reserves the right to change the technical specifications of their products. These changes will allow the continual improvement of the products and will also ensure the conformity to current legal changes. Updated information is always available in our website www.lamp.es