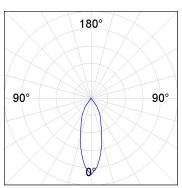

## **PHOTOMETRIC DATA:**

$$\label{eq:continuity} \begin{split} \text{K11ST2023RF927DMW} \\ \eta &= 100\% \\ \text{Imax} &= 2200 \text{ cd/klm} \\ \text{UTE:} \end{split}$$

CIE: 98 99 100 100 100