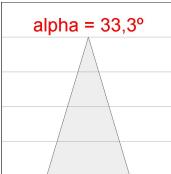

## **PHOTOMETRIC DATA:**

$$\label{eq:continuity} \begin{split} \text{K11ST2023RF927DMW} \\ \eta &= 100\% \\ \text{Imax} &= 2200 \text{ cd/klm} \\ \text{UTE:} \end{split}$$

CIE: 98 99 100 100 100