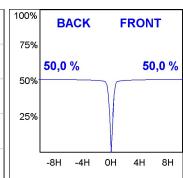

## **PHOTOMETRIC DATA:**

$$\label{eq:continuity} \begin{split} \text{K11ST2023RF927DMW} \\ \eta &= 100\% \\ \text{Imax} &= 2200 \text{ cd/klm} \\ \text{UTE:} \end{split}$$

CIE: 98 99 100 100 100