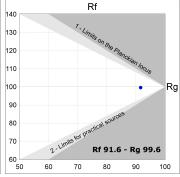

## **PHOTOMETRIC DATA:**

$$\label{eq:continuity} \begin{split} \text{K11ST2023RF927DMW} \\ \eta &= 100\% \\ \text{Imax} &= 2200 \text{ cd/klm} \\ \text{UTE:} \end{split}$$

CIE: 98 99 100 100 100