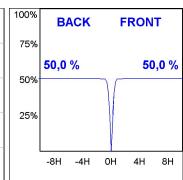

## **PHOTOMETRIC DATA:**

K11ST2023RF927DBW  $\eta = 100\%$ Imax = 2279 cd/klm UTE:

CIE: 100 100 100 100 100