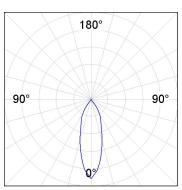

## **PHOTOMETRIC DATA:**

K11ST2023RF927DBW  $\eta = 100\%$ Imax = 2279 cd/klm UTE:

CIE: 100 100 100 100 100