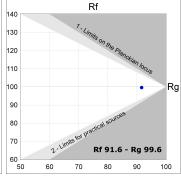

## **KOMBIC 100 SUT**

K11ST2023RF927DBW

| - | KOM 100 SUT 2000 IP23 9VWW RF FL DA B/W |
|---|-----------------------------------------|
|   | Description                             |

Description: Weight: 712 g Installation: Recessed **TECHNICAL SPECIFICATIONS:** Light output: 1.711 lm °K: 2700 Plum: 20W CRI: 90 Efficacy: 120 lm/w R9: 58 UGR: <19 3 MacAdam: Type: COB 220-240V 50/60Hz Power Supply: LED Lifetime: 50.000 L80 B10 (Ta=25°C) Gear: Adjustable DALI Power: 13W Light output tolerance +/- 10%