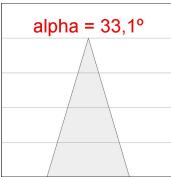

## **PHOTOMETRIC DATA:**

K11ST2023RF927DBW  $\eta = 100\%$ Imax = 2279 cd/klm UTE:

CIE: 100 100 100 100 100