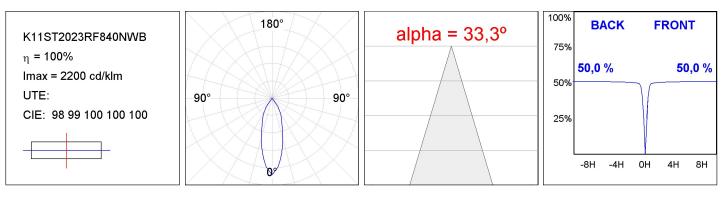

ut: | 1.692 lm                 | •К :          | 4000             |
|---------------|--------------------------|---------------|------------------|
| Plum:         | 14,1W                    | CRI :         | 80               |
| Efficacy:     | 120 lm/w                 | R9 :          | 80               |
| UGR:          | <19                      | MacAdam:      | 3                |
| Туре:         | СОВ                      | Power Supply: | 220-240V 50/60Hz |
| LED Lifetime: | 50.000 L80 B10 (Ta=25⁰C) | Gear:         | Electronic       |
| Power:        | 13W                      |               |                  |

Light output tolerance +/- 10%

EPD

Worktitude for light

# **KOMBIC 100 SUT**

K11ST2023RF840NWB

KOMBIC 100 SUT 2000 IP23 NW RF FL WH/BK



### **PHOTOMETRIC DATA :**