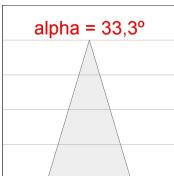

### **PHOTOMETRIC DATA:**

K11ST2023RF840NMB  $\eta$  = 100% Imax = 2200 cd/klm UTE: CIE: 98 99 100 100 100