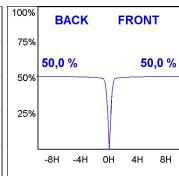

### **PHOTOMETRIC DATA:**

K11ST2023RF840NMB  $\eta$  = 100% Imax = 2200 cd/klm UTE: CIE: 98 99 100 100 100