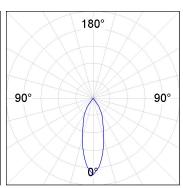

### **PHOTOMETRIC DATA:**

K11ST2023RF840NMB  $\eta$  = 100% Imax = 2200 cd/klm UTE: CIE: 98 99 100 100 100