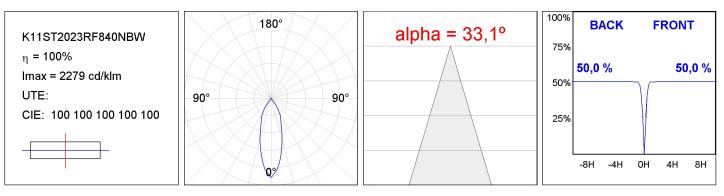

| 1.226 lm                 | ⁰К:           | 4000             |
|---------------|--------------------------|---------------|------------------|
| Plum:         | 14,1W                    | CRI :         | 80               |
| Efficacy:     | 121,7 lm/w               | R9 :          | 80               |
| UGR:          | <19                      | MacAdam:      | 3                |
| Туре:         | СОВ                      | Power Supply: | 220-240V 50/60Hz |
| LED Lifetime: | 50.000 L80 B10 (Ta=25°C) | Gear:         | Electronic       |
| Power:        | 13W                      |               |                  |

Light output tolerance +/- 10%

EPD

CUSTOM MADE OPTIONS:





# **KOMBIC 100 SUT**

K11ST2023RF840NBW

KOMBIC 100 SUT 2000 IP23 NW RF FL BK/WH



### **PHOTOMETRIC DATA :**