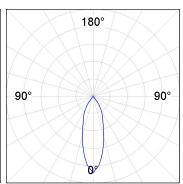

## **PHOTOMETRIC DATA:**

K11ST2023RF840DMW  $\eta$  = 100% Imax = 2200 cd/klm UTE: CIE: 98 99 100 100 100