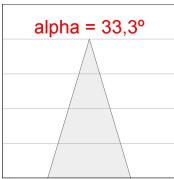

## **PHOTOMETRIC DATA:**

K11ST2023RF840DMW  $\eta$  = 100% Imax = 2200 cd/klm UTE: CIE: 98 99 100 100 100