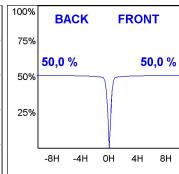

## **PHOTOMETRIC DATA:**

K11ST2023RF840DMW  $\eta$  = 100% Imax = 2200 cd/klm UTE: CIE: 98 99 100 100 100