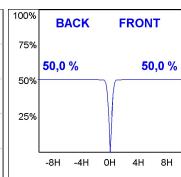

### **PHOTOMETRIC DATA:**

K11ST2023RF840DBB  $\eta$  = 100% lmax = 2279 cd/klm UTE: CIE: 100 100 100 100 100

Data according to regulations 2019/2020/EU and 2019/2015/EU