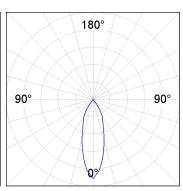

### **PHOTOMETRIC DATA:**

K11ST2023RF840DBB  $\eta$  = 100% lmax = 2279 cd/klm UTE: CIE: 100 100 100 100 100

Data according to regulations 2019/2020/EU and 2019/2015/EU