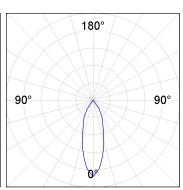

## **PHOTOMETRIC DATA:**

K11ST2023RF830NWW  $\eta$  = 100% Imax = 2200 cd/klm UTE: CIE: 98 99 100 100 100