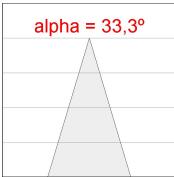

## **PHOTOMETRIC DATA:**

K11ST2023RF830NWW  $\eta$  = 100% Imax = 2200 cd/klm UTE: CIE: 98 99 100 100 100