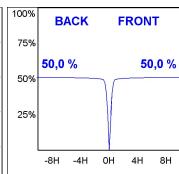

## **PHOTOMETRIC DATA:**

K11ST2023RF830NWW  $\eta$  = 100% Imax = 2200 cd/klm UTE: CIE: 98 99 100 100 100