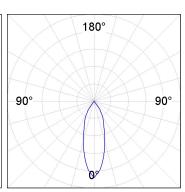

## **PHOTOMETRIC DATA:**

K11ST2023RF830NWB  $\eta$  = 100% lmax = 2200 cd/klm UTE: CIE: 98 99 100 100 100

Data according to regulations 2019/2020/EU and 2019/2015/EU