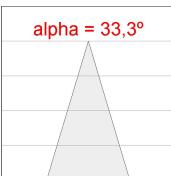

## **PHOTOMETRIC DATA:**

K11ST2023RF830NWB  $\eta$  = 100% lmax = 2200 cd/klm UTE: CIE: 98 99 100 100 100

Data according to regulations 2019/2020/EU and 2019/2015/EU