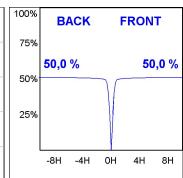

## **PHOTOMETRIC DATA:**

K11ST2023RF830NWB  $\eta$  = 100% lmax = 2200 cd/klm UTE: CIE: 98 99 100 100 100

Data according to regulations 2019/2020/EU and 2019/2015/EU