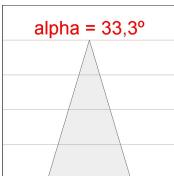

## **PHOTOMETRIC DATA:**

K11ST2023RF830NMW  $\eta$  = 100% Imax = 2200 cd/klm UTE: CIE: 98 99 100 100 100