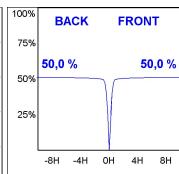

## **PHOTOMETRIC DATA:**

K11ST2023RF830NMW  $\eta$  = 100% Imax = 2200 cd/klm UTE: CIE: 98 99 100 100 100