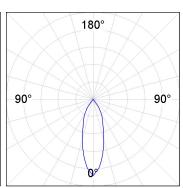

## **PHOTOMETRIC DATA:**

K11ST2023RF830NMW  $\eta$  = 100% Imax = 2200 cd/klm UTE: CIE: 98 99 100 100 100