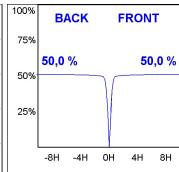

### **PHOTOMETRIC DATA:**

K11ST2023RF830NMB  $_{\eta}$  = 100%  $_{lmax}$  = 2200 cd/klm UTE: CIE: 98 99 100 100 100