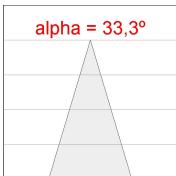

### **PHOTOMETRIC DATA:**

K11ST2023RF830NMB  $_{\eta}$  = 100%  $_{lmax}$  = 2200 cd/klm UTE: CIE: 98 99 100 100 100