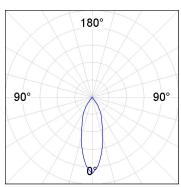

### **PHOTOMETRIC DATA:**

K11ST2023RF830NMB  $_{\eta}$  = 100%  $_{lmax}$  = 2200 cd/klm UTE: CIE: 98 99 100 100 100